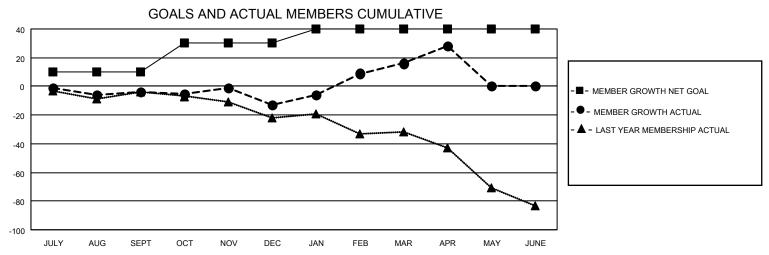

## District 310 B

| Clubs RESULTS FOR 2021-2022 |   |   |   | Members RESULTS FOR 2021-2022 |    |    |    |
|-----------------------------|---|---|---|-------------------------------|----|----|----|
|                             |   |   |   |                               |    |    |    |
| JULY/AUG/SEPT               | 0 | 0 | 0 | JULY/AUG/SEPT                 | 10 | 16 | 15 |
| OCT/NOV/DEC                 | 1 | 0 | 0 | OCT/NOV/DEC                   | 20 | 30 | 36 |
| JAN/FEB/MAR                 | 0 | 0 | 0 | JAN/FEB/MAR                   | 10 | 40 | 8  |
| APR/MAY/JUNE                | 0 | 0 | 0 | APR/MAY/JUNE                  | 0  | 16 | 3  |